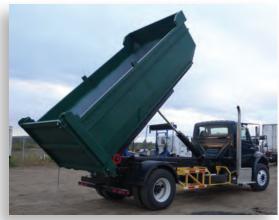

## 20K SERIES HOOKLIFT SYSTEMS

General Contractors - Landscapers - Lumber Yards - Municipals Governmental - Rental Yards - Roofers - Waste Haulers

**Hooklift system with unlimited versatility** 

20,000 lbs. Lift Capacity