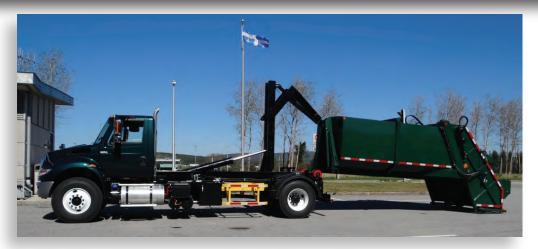

## 20K SERIES HOOKLIFT SYSTEMS

General Contractors - Landscapers - Lumber Yards - Municipals Governmental - Rental Yards - Roofers - Waste Haulers

**Hooklift system with unlimited versatility** 

20,000 lbs. Lift Capacity