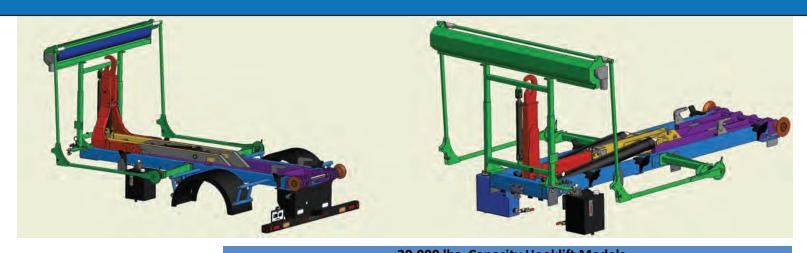

## **20K SERIES HOOKLIFT SYSTEMS**

|                                           | 20,000 ibs. Capacity Hookiiπ Models                                              |                                                                                  |
|-------------------------------------------|----------------------------------------------------------------------------------|----------------------------------------------------------------------------------|
| FEATURES                                  | 20K12PV36                                                                        | 20K16PV54                                                                        |
| Recommended containers length             | 12' to 14'                                                                       | 16' to 18'                                                                       |
| Rated capacity (Incl. Container)          | 20,000 lbs.                                                                      | 20,000 lbs.                                                                      |
| Hooklift length                           | 144"                                                                             | 205 "                                                                            |
| Hook height                               | 36" or 54"                                                                       | 54" or 61.75                                                                     |
| Approximate weight                        | 2,400 lbs.                                                                       | 3,500 lbs                                                                        |
| Recommended truck "CA" (CAB TO AXLE DIM.) | 102" to 120"                                                                     | 168" to 180"                                                                     |
| Recommended truck frame length            | 144"                                                                             | 200" to 212"                                                                     |
| Minimum truck GVWR specifications         | 26,000 lbs. & more                                                               | 26,000 lbs. & more                                                               |
| Dump angle                                | 50 degrees                                                                       | 50 degrees                                                                       |
| Hook / Dumper hydraulic cylinder          | 7" hydraulic cylinder                                                            | 7" hydraulic cylinder                                                            |
| Tilt cylinder                             | 3" hydraulic cylinder                                                            | 3" hydraulic cylinder                                                            |
| Hydraulic tank with filter                | Capacity of 20 gallons with tank mounted filter                                  | Capacity of 20 gallons with tank mounted filter                                  |
| 3 sections hydraulic valve                | Hook / dump and tilt coltrolled with a cable joystick, 1 section auxiliary tools | Hook / dump and tilt coltrolled with a cable joystick, 1 section auxiliary tools |