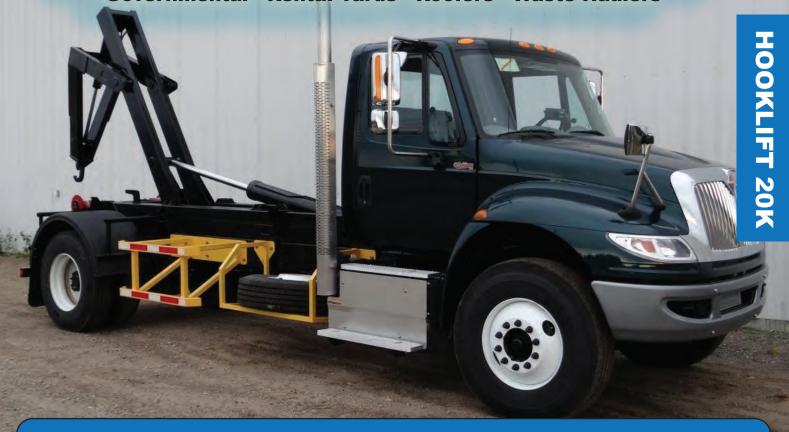

## 20K SERIES HOOKLIFT SYSTEMS

General Contractors - Landscapers - Lumber Yards - Municipals Governmental - Rental Yards - Roofers - Waste Haulers

**Hooklift system with unlimited versatility** 

20,000 lbs. Lift Capacity