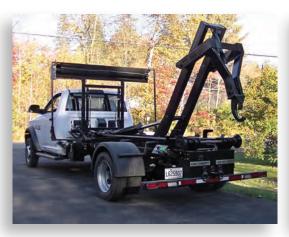

## **AVAILABLE OPTIONS**

Hooklift Installation

PTO and Pump Installation

Rear bumper with LED lights and 2" towing hitch tube & Fender kit

Electric / hydraulic tarping system